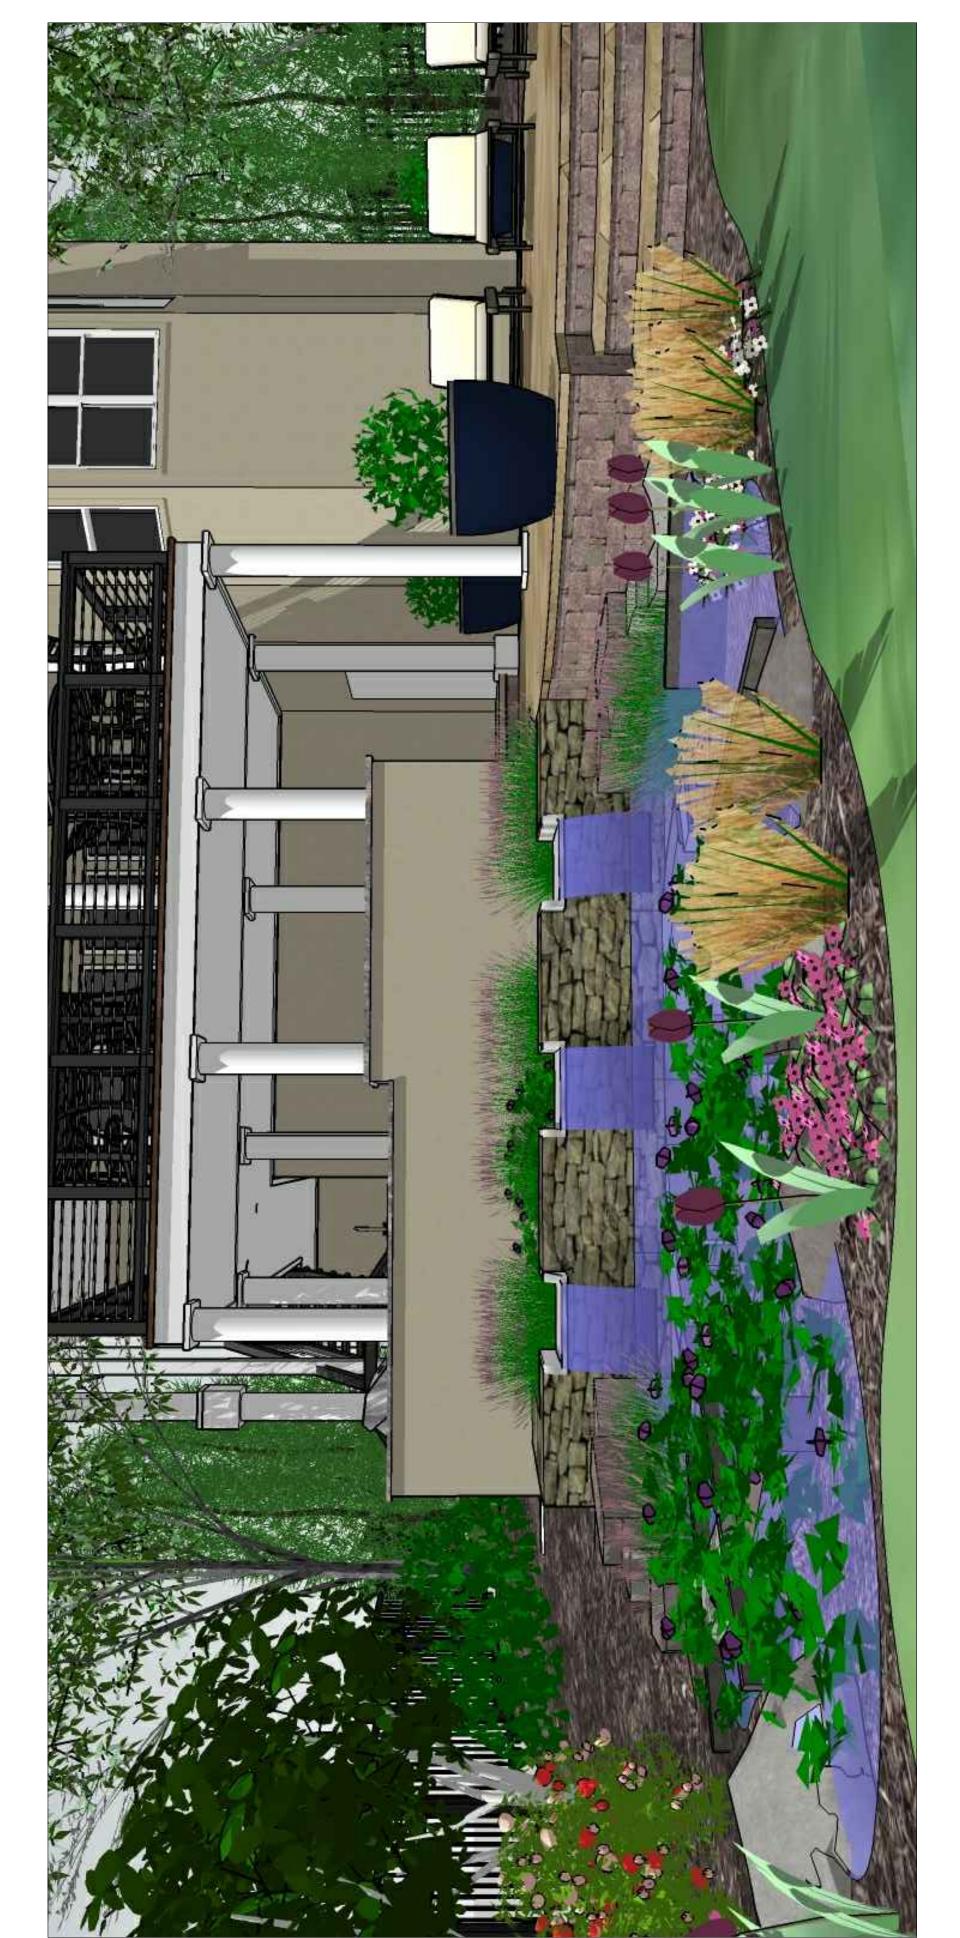

TRAVERTINE PATIO SURFACE

CELTIK RETAINING WALL SHEFFIELD

BROWN COMPOSITE DECKING

STUCCO KITCHEN (TO MATCH HOME)

STEEL/CABLE HANDRAILS

WHITE ROUNDED COLUMNS

NATURAL WATER FEATURE

AQUATIC VEGETATION

ASSORTED VEGETATIVE GROUND COVER

POTTED BOXWOOD

KNOCK OUT ROSE

CHINDO VIBURNUM

PINK MUHLY GRASS

BLUE FESCUE GRASS

DEGROOT'S SPIRE ARBORVITAE

CASSIAN DWARF FOUNTAIN GRASS

PURPLE PLUM TREE

YOSHINO CHERRY TREE

OTTO LUYKEN LAUREL

RUBY LOROPETALUM

KLEIM'S HARDY GARDENIA

Scale 23-2010 Date

Completed: 2/12/16

Revised: 2/16/16 Plan Type