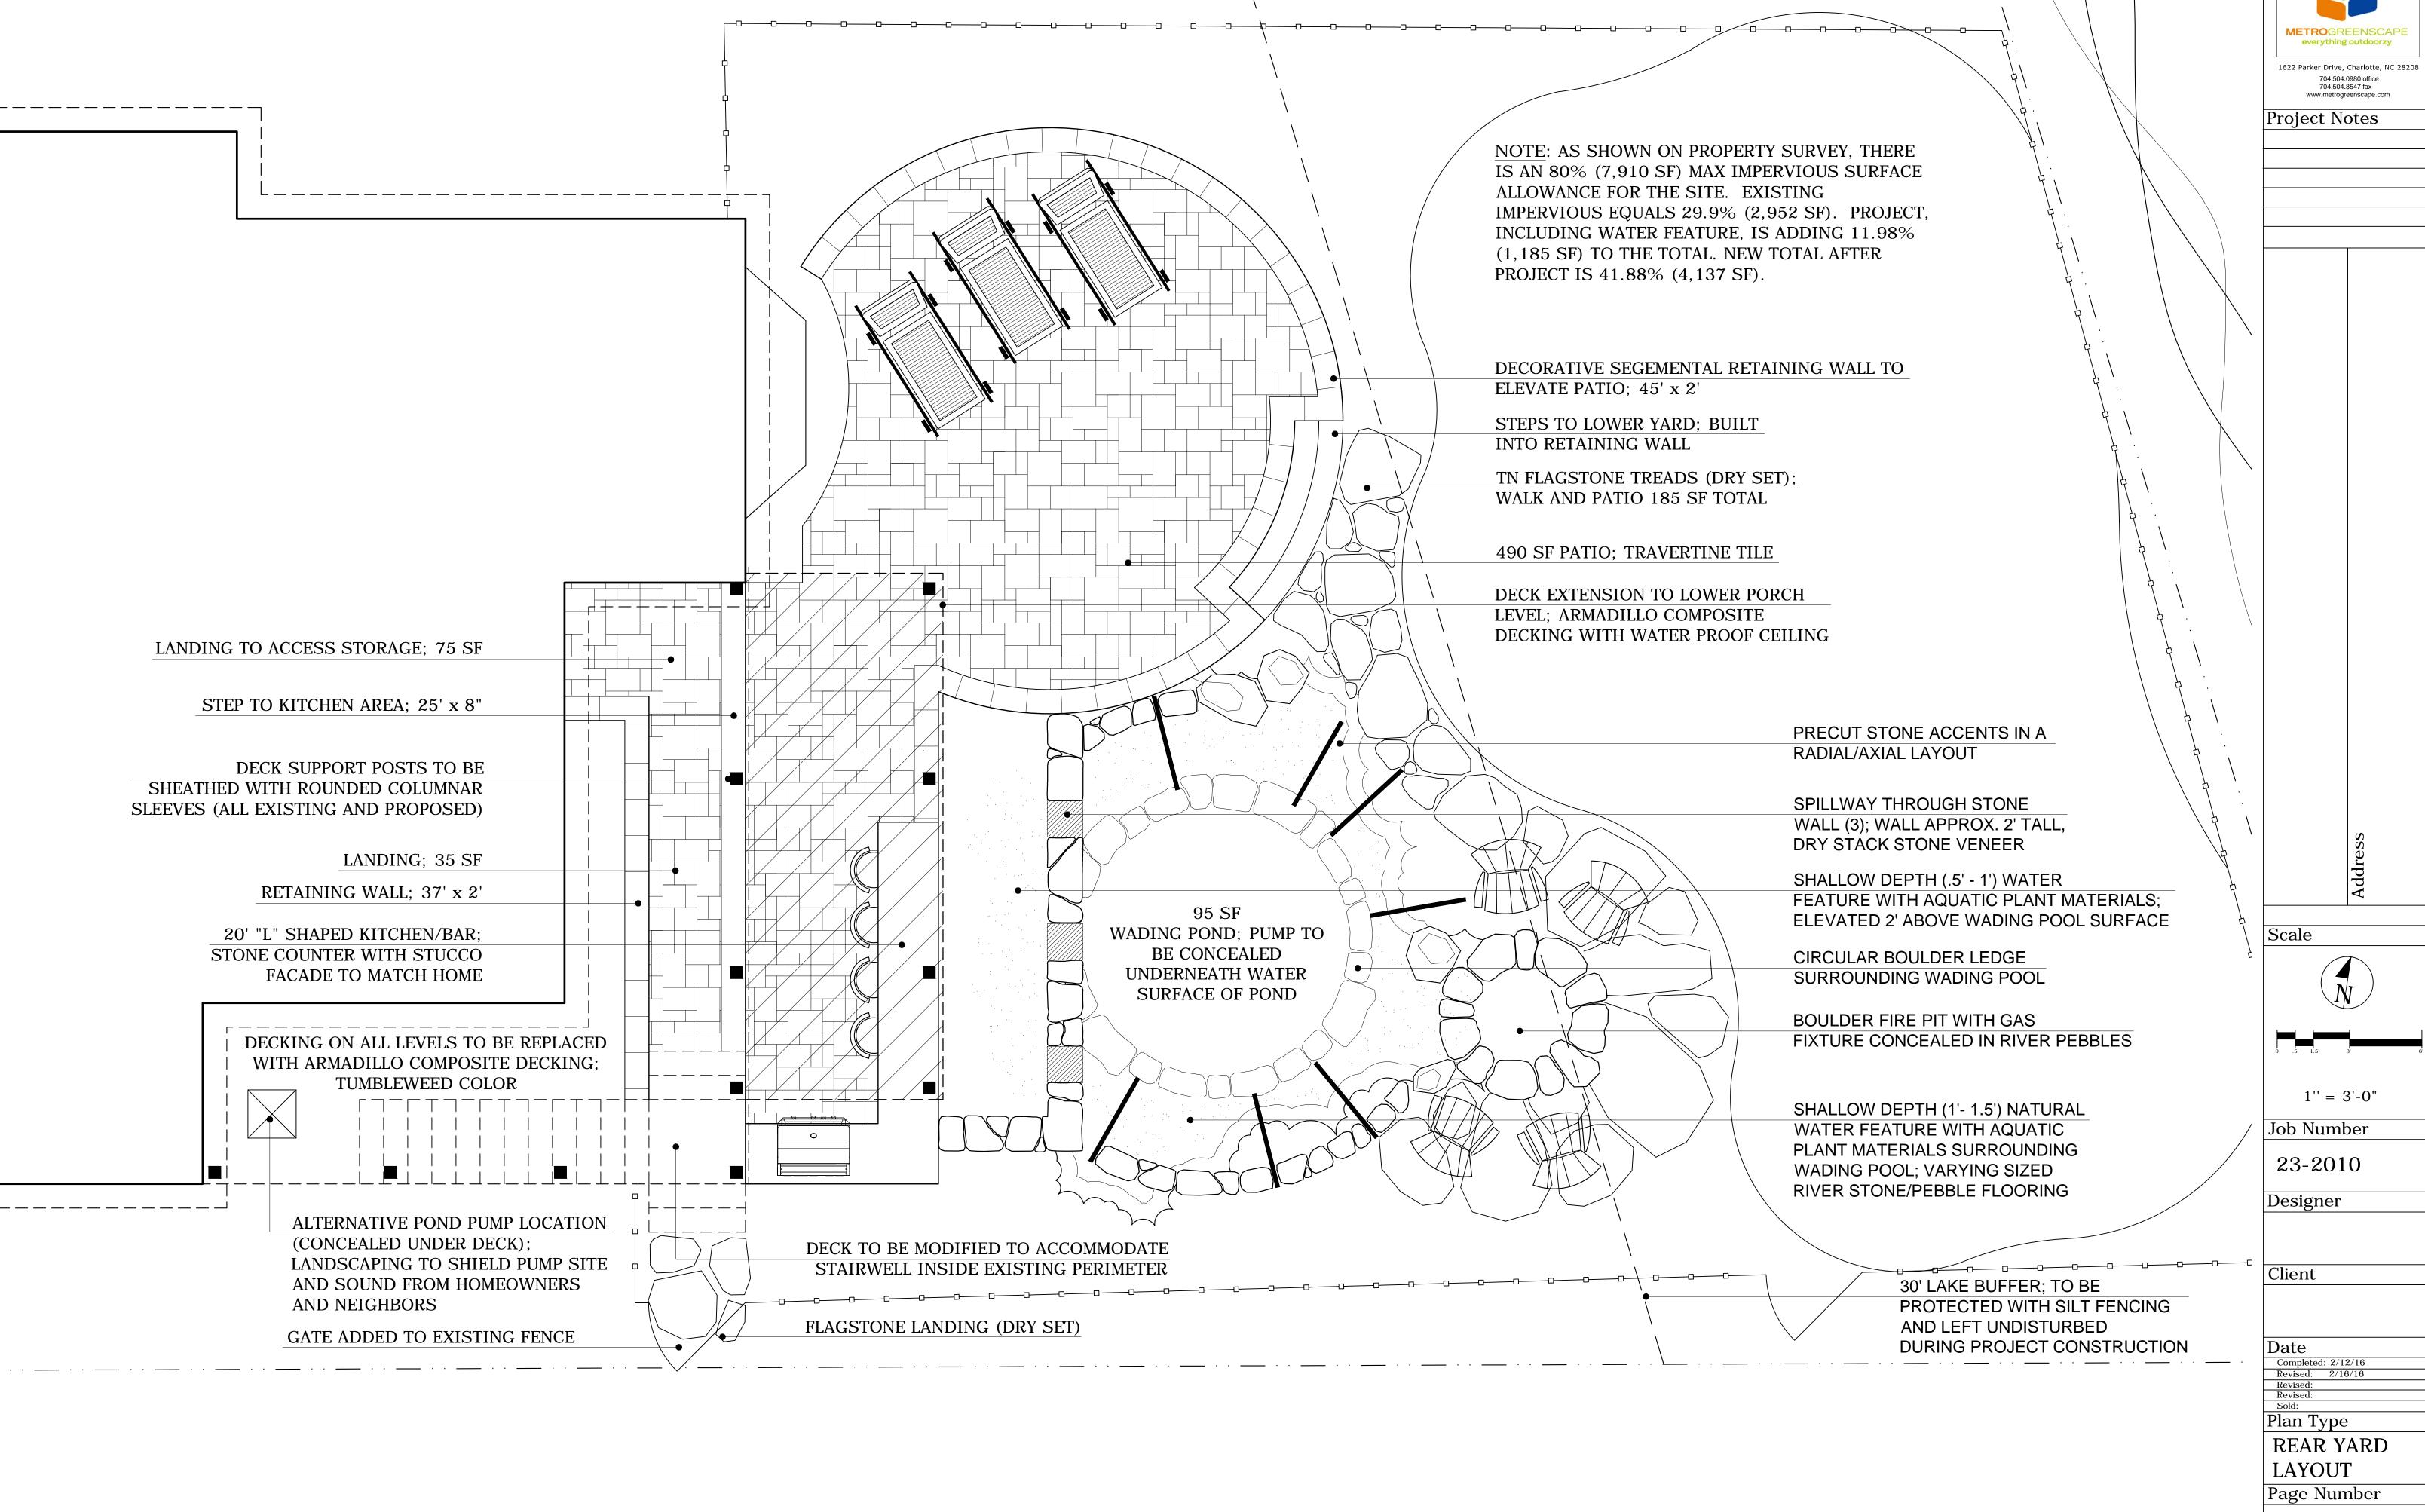

Project Notes

Scale

Job Number

23-2010

Designer

Client

Date

Completed: 2/12/16

Revised: 2/16/16

Revised:
Revised:
Sold:

Plan Type

MODEL SAMPLES Page Number









Project Notes

Scale

Job Number

23-2010

Designer

Client

Date

Completed: 2/12/16

Revised: 2/16/16

Revised:
Revised:
Sold:

Plan Type

MODEL SAMPLES Page Number





TRAVERTINE PATIO SURFACE



CELTIK RETAINING WALL SHEFFIELD



BROWN COMPOSITE DECKING



STUCCO KITCHEN (TO MATCH HOME)



STEEL/CABLE HANDRAILS



WHITE ROUNDED COLUMNS



NATURAL WATER FEATURE



AQUATIC VEGETATION



ASSORTED VEGETATIVE GROUND COVER



POTTED BOXWOOD



KNOCK OUT ROSE



CHINDO VIBURNUM



PINK MUHLY GRASS



BLUE FESCUE GRASS



DEGROOT'S SPIRE ARBORVITAE



CASSIAN DWARF FOUNTAIN GRASS



PURPLE PLUM TREE



Y