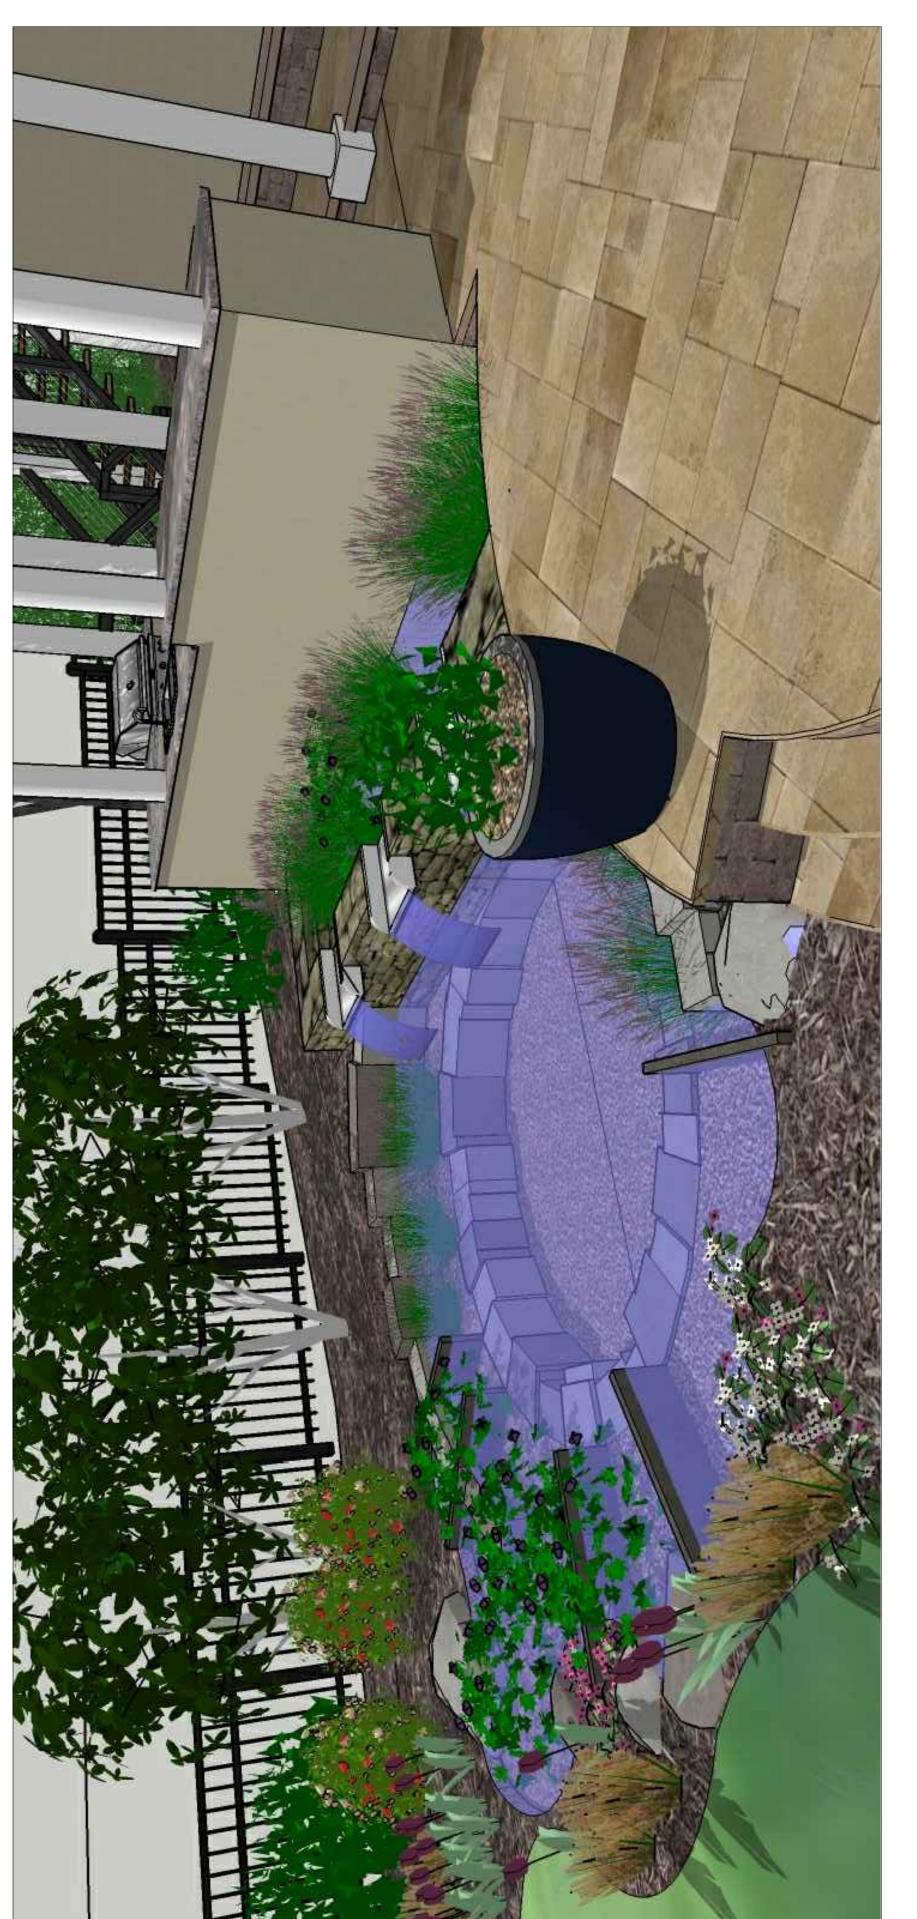

TRAVERTINE PATIO SURFACE

CELTIK RETAINING WALL SHEFFIELD

BROWN COMPOSITE DECKING

STUCCO KITCHEN (TO MATCH HOME)

STEEL/CABLE HANDRAILS

WHITE ROUNDED COLUMNS

NATURAL WATER FEATURE

AQUATIC VEGETATION

ASSORTED VEGETATIVE GROUND COVER

POTTED BOXWOOD

KNOCK OUT ROSE

CHINDO VIBURNUM

PINK MUHLY GRASS

BLUE FESCUE GRASS

DEGROOT'S SPIRE ARBORVITAE

CASSIAN DWARF FOUNTAIN GRASS

PURPLE PLUM TREE

YOSHINO CHERRY TREE

OTTO LUYKEN LAUREL

RUBY LOROPETALUM

KLEIM'S HARDY GARDENIA

Scale 23-2010 Date

Completed: 2/12/16

Revised: 2/16/16 Plan Type