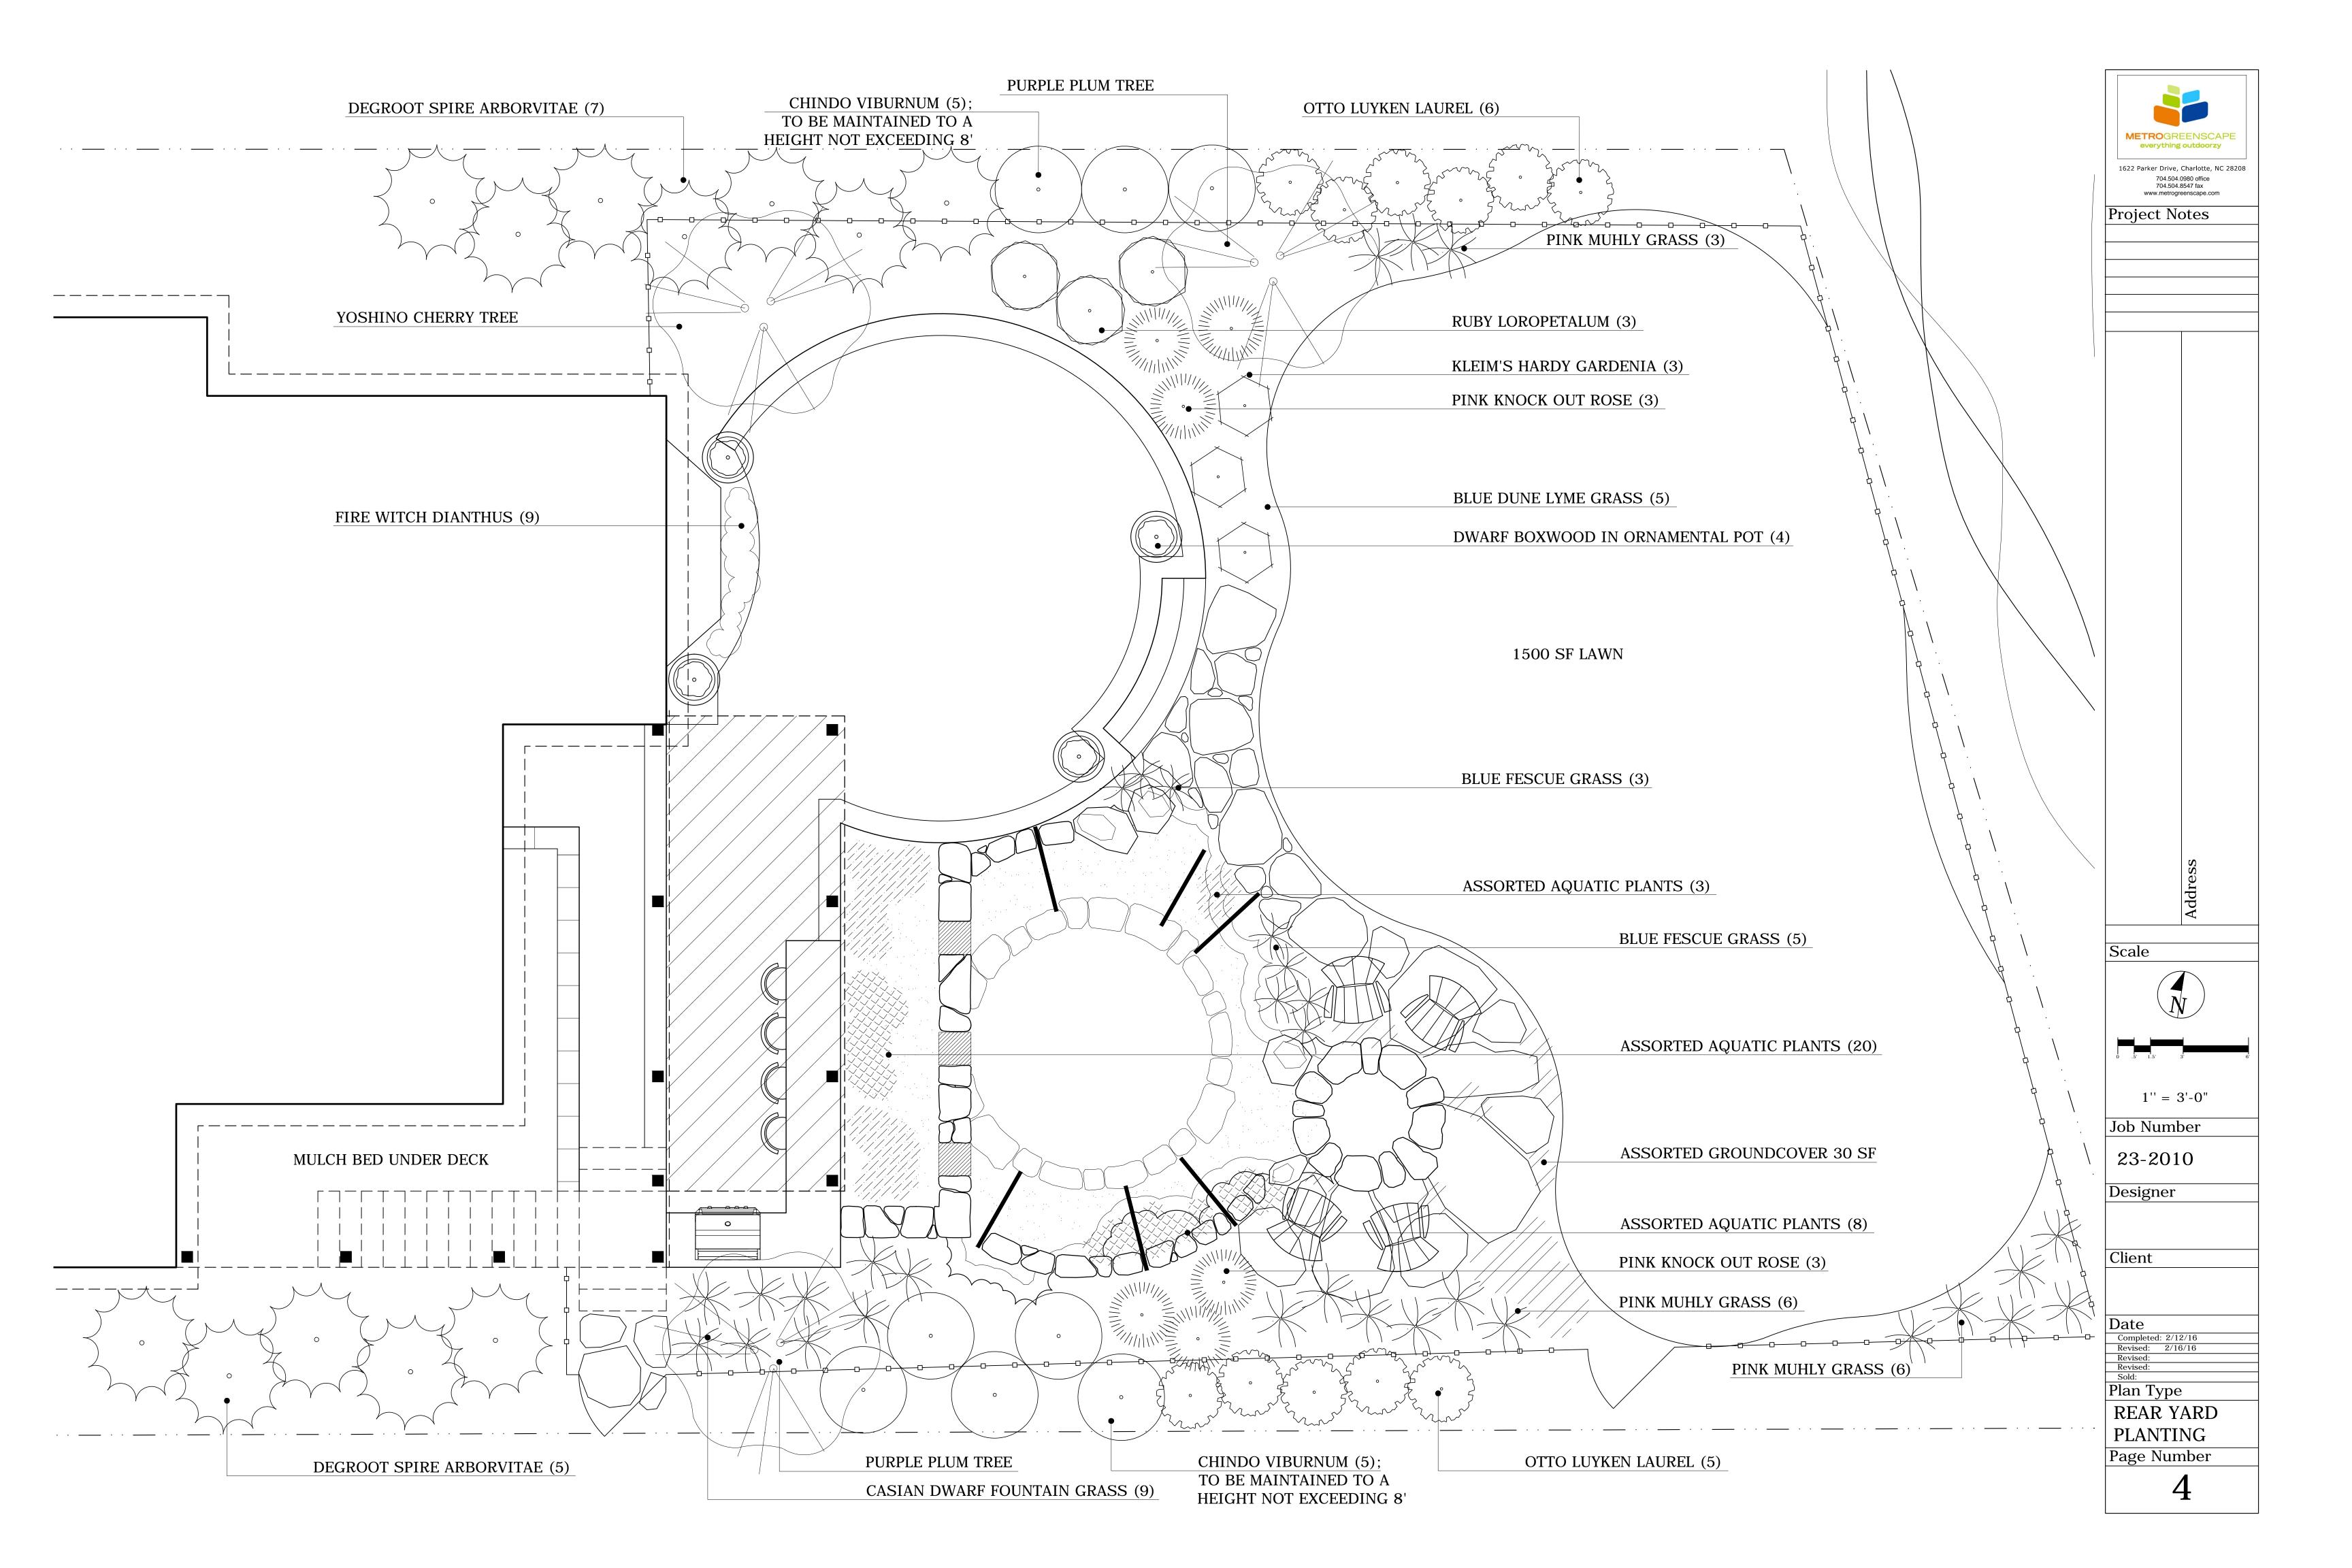

ASSORTED VEGETATIVE GROUND COVER

POTTED BOXWOOD

KNOCK OUT ROSE

CHINDO VIBURNUM

PINK MUHLY GRASS

BLUE FESCUE GRASS

DEGROOT'S SPIRE ARBORVITAE

CASSIAN DWARF FOUNTAIN GRASS

PURPLE PLUM TREE

YOSHINO CHERRY TREE

OTTO LUYKEN LAUREL

RUBY LOROPETALUM

KLEIM'S HARDY GARDENIA

Scale 23-2010 Date

Completed: 2/12/16

Revised: 2/16/16 Plan Type