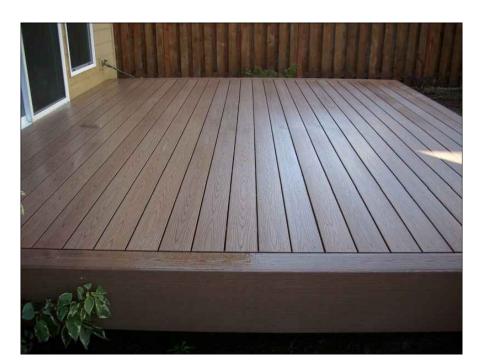

TRAVERTINE PATIO SURFACE

CELTIK RETAINING WALL SHEFFIELD

BROWN COMPOSITE DECKING

STUCCO KITCHEN (TO MATCH HOME)

STEEL/CABLE HANDRAILS

WHITE ROUNDED COLUMNS

NATURAL WATER FEATURE

AQUATIC VEGETATION