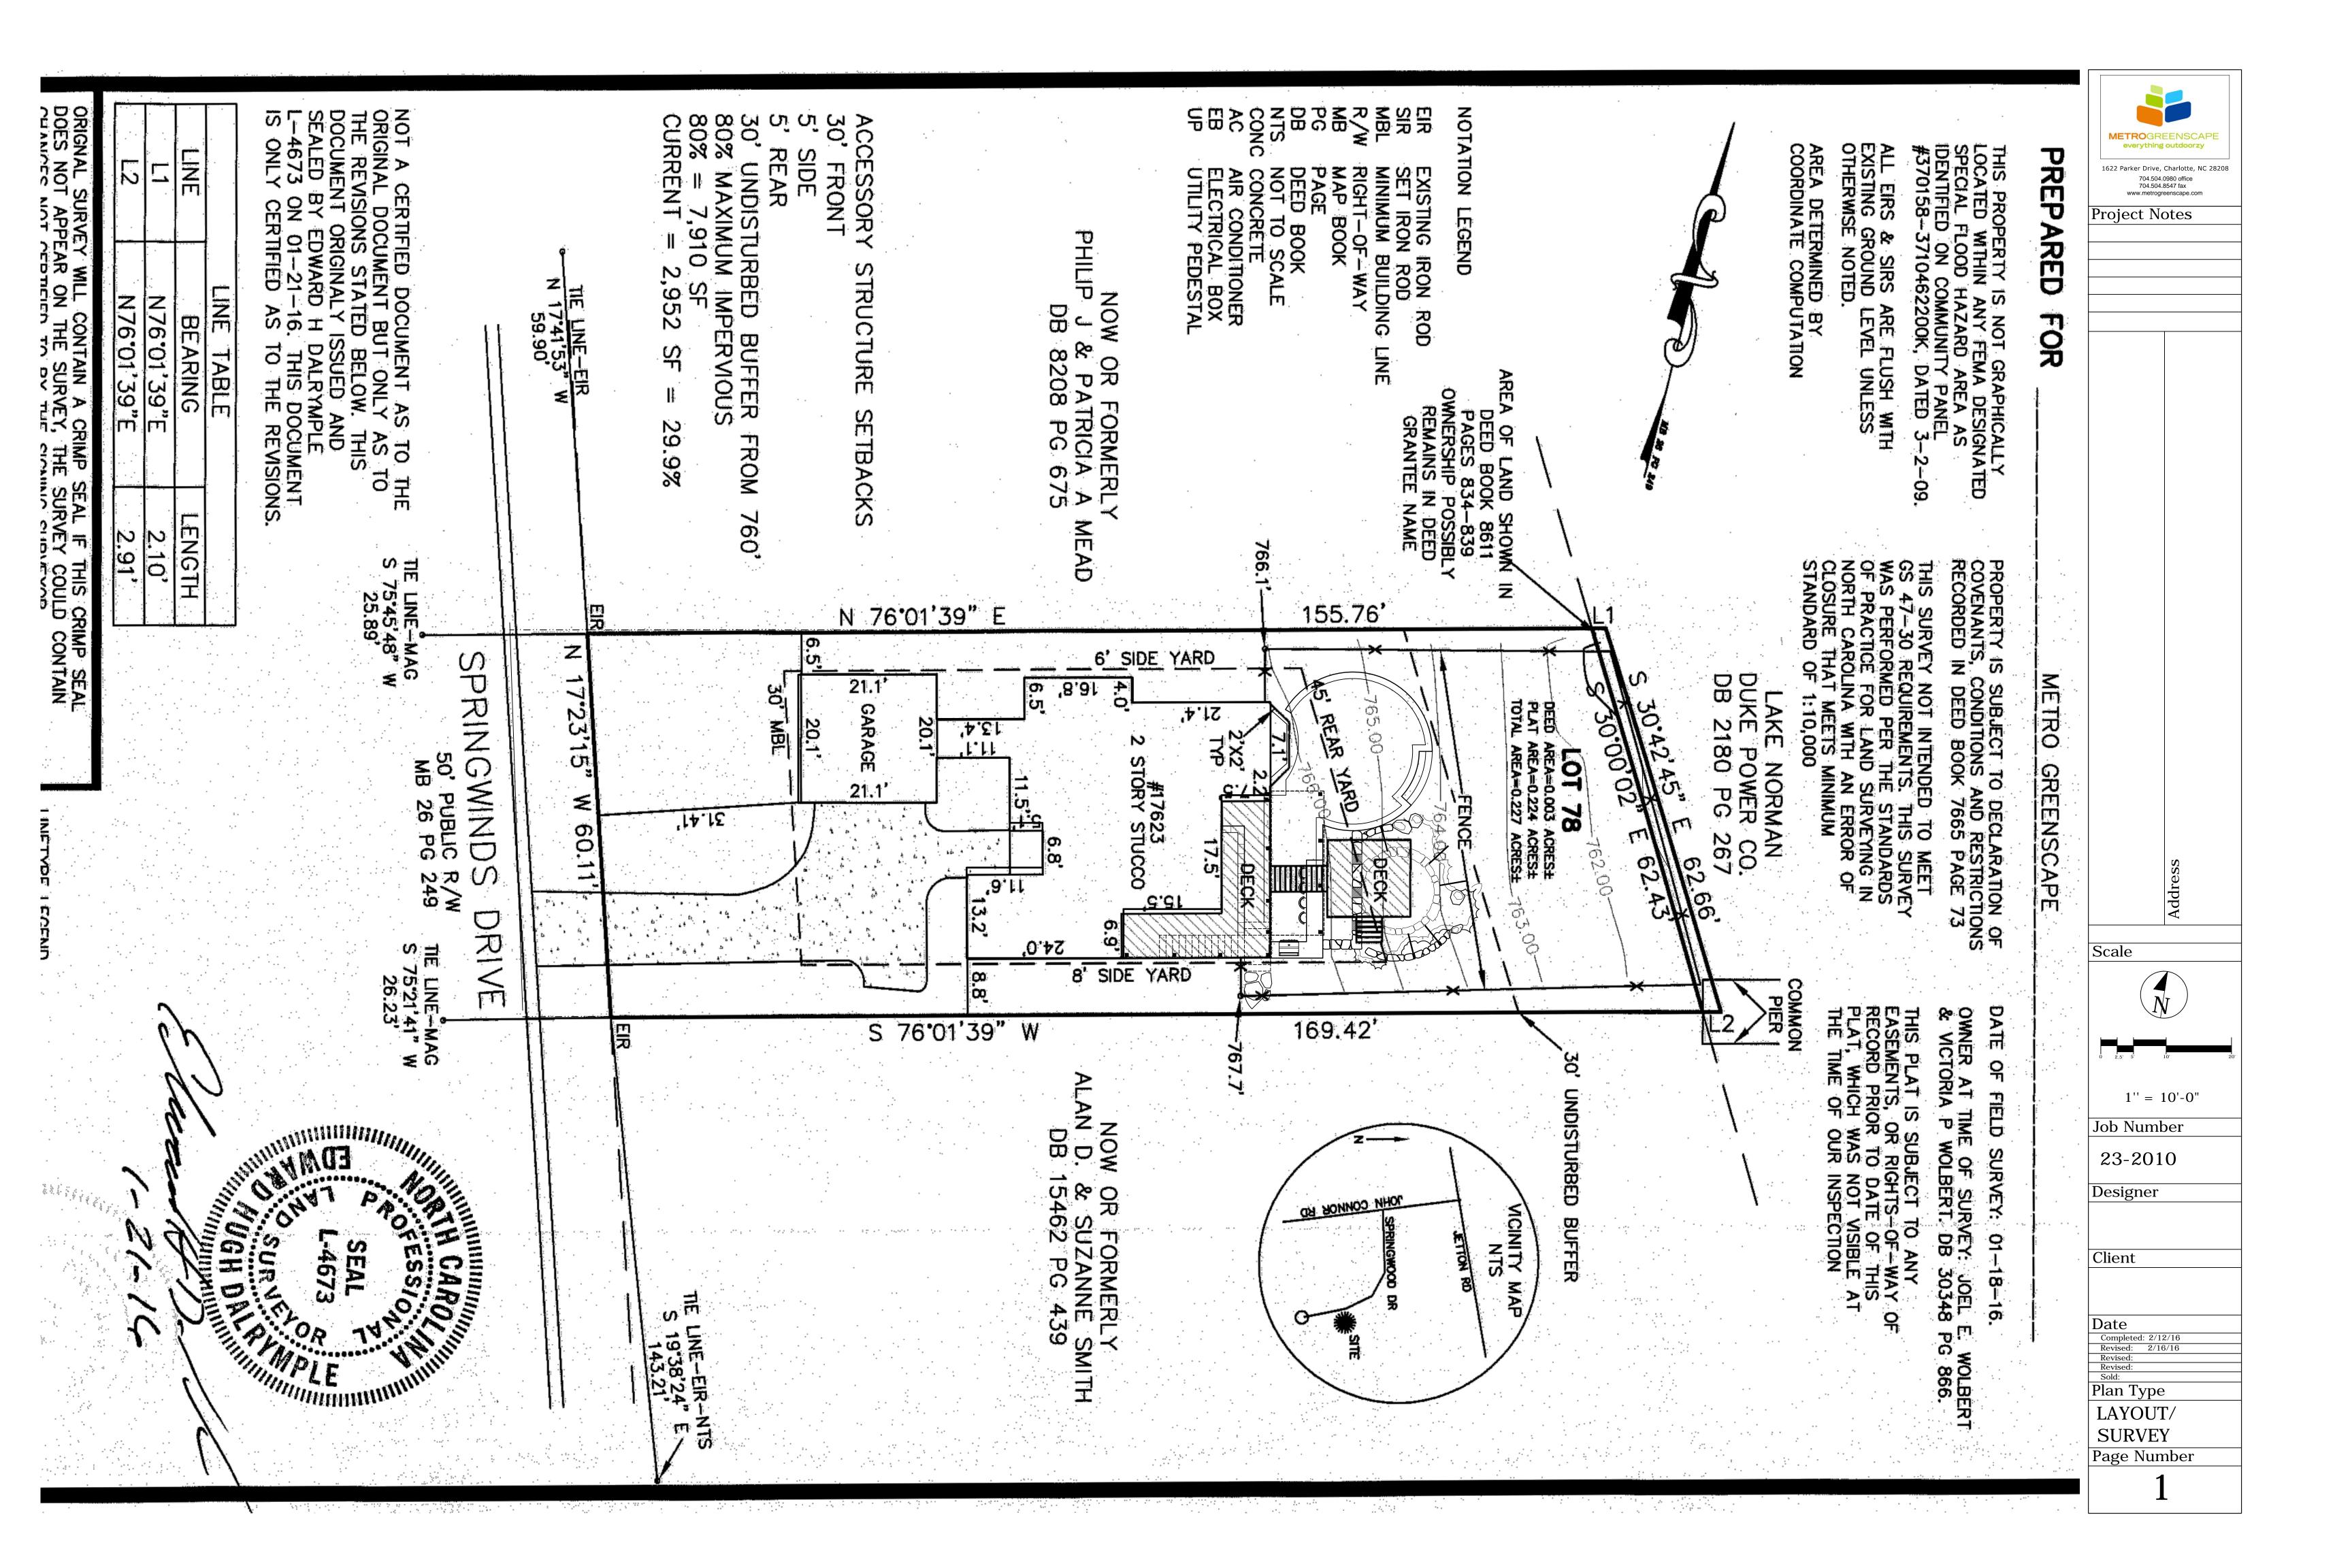

Project Notes

Scale

Job Number

23-2010

Designer

Client

Date

Completed: 2/12/16

Revised: 2/16/16

Revised:
Revised:
Sold:

Plan Type

MODEL SAMPLES Page Number









Project Notes

Scale

Job Number

23-2010

Designer

Client

Date

Completed: 2/12/16

Revised: 2/16/16

Revised:
Revised:
Sold:

Plan Type

MODEL SAMPLES Page Number





TRAVERTINE PATIO SURFACE



CELTIK RETAINING WALL SHEFFIELD



BROWN COMPOSITE DECKING



STUCCO KITCHEN (TO MATCH HOME)



STEEL/CABLE HANDRAILS



WHITE ROUNDED COLUMNS



NATURAL WATER FEATURE



AQUATIC VEGETATION



ASSORTED VEGETATIVE GROUND COVER



POTTED BOXWOOD



KNOCK OUT ROSE



CHINDO VIBURNUM



PINK MUHLY GRASS



BLUE FESCUE GRASS



DEGROOT'S SPIRE ARBORVITAE



CASSIAN DWARF FOUNTAIN GRASS



PURPLE PLUM TREE