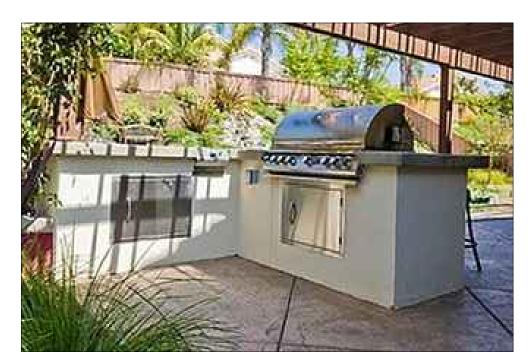

TRAVERTINE PATIO SURFACE

CELTIK RETAINING WALL SHEFFIELD

BROWN COMPOSITE DECKING

STUCCO KITCHEN (TO MATCH HOME)

STEEL/CABLE HANDRAILS

WHITE ROUNDED COLUMNS

NATURAL WATER FEATURE

AQUATIC VEGETATION