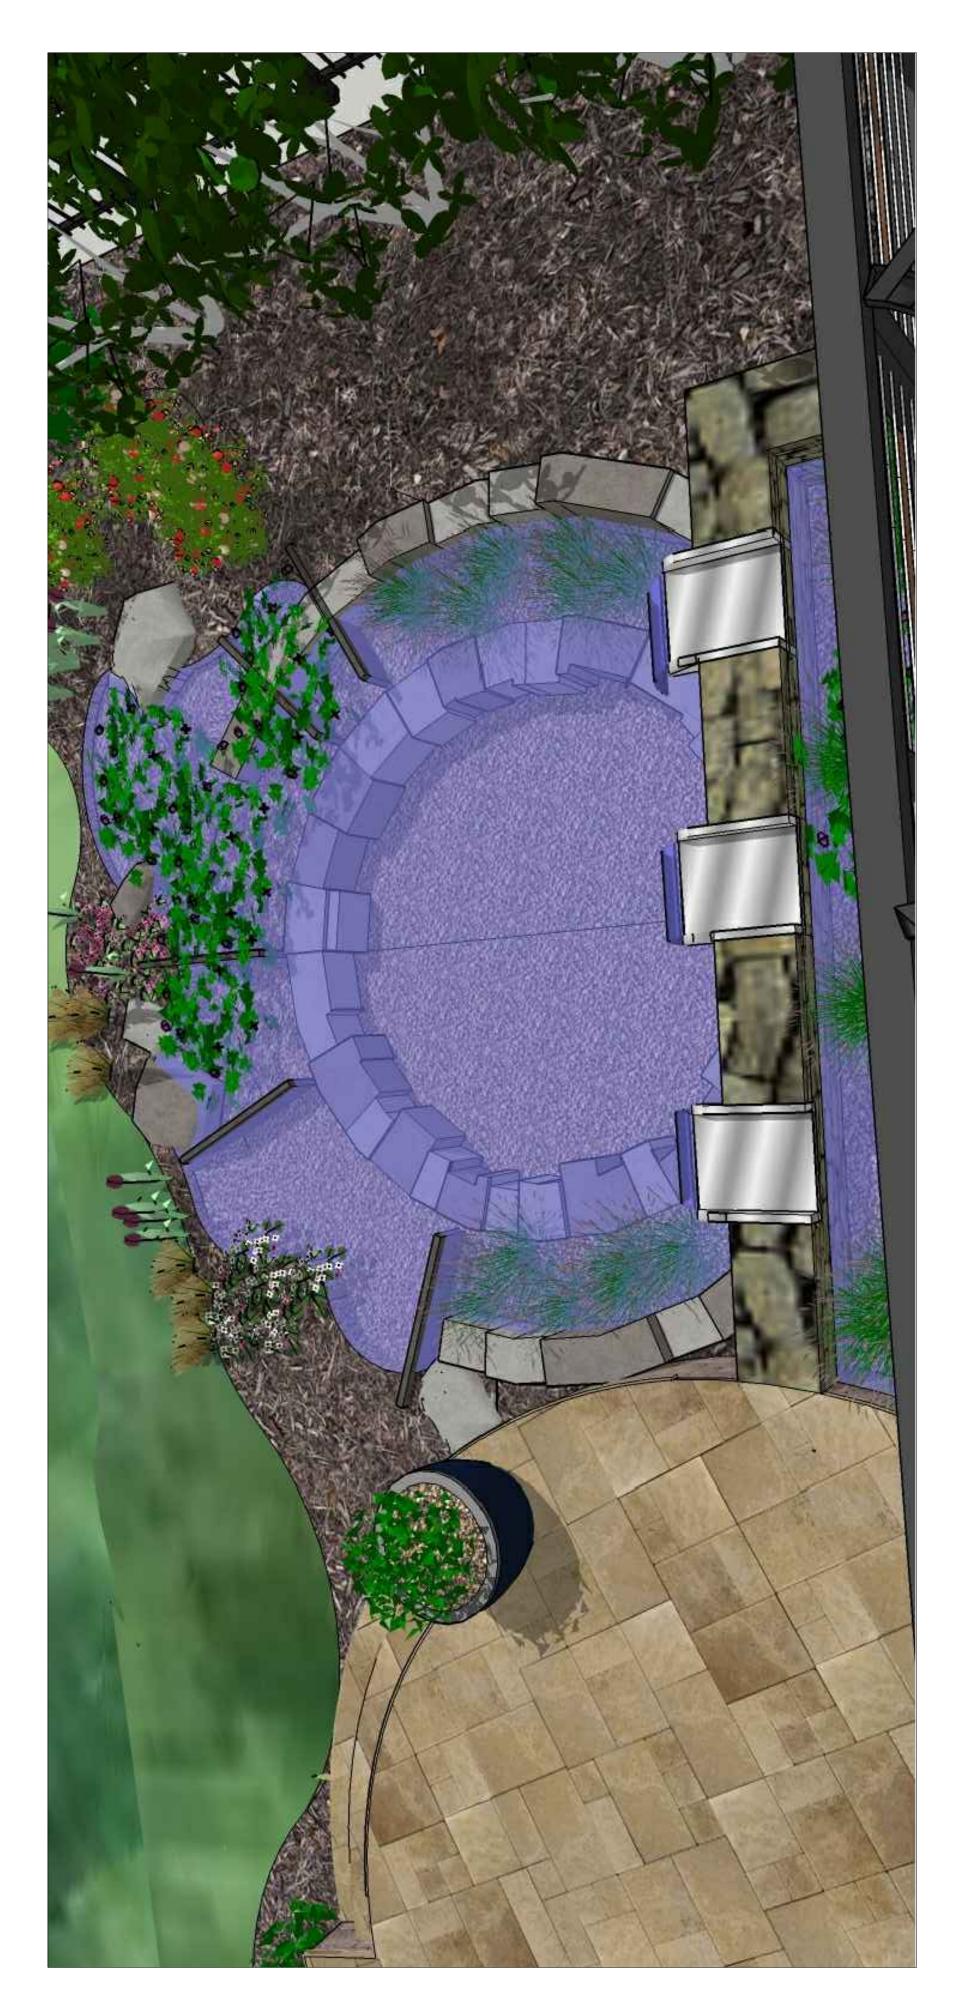

TRAVERTINE PATIO SURFACE

CELTIK RETAINING WALL SHEFFIELD

BROWN COMPOSITE DECKING

STUCCO KITCHEN (TO MATCH HOME)

STEEL/CABLE HANDRAILS

WHITE ROUNDED COLUMNS

NATURAL WATER FEATURE

AQUATIC VEGETATION

ASSORTED VEGETATIVE GROUND COVER

POTTED BOXWOOD

KNOCK OUT ROSE

CHINDO VIBURNUM

PINK MUHLY GRASS

BLUE FESCUE GRASS

DEGROOT'S SPIRE ARBORVITAE

CASSIAN DWARF FOUNTAIN GRASS

PURPLE PLUM TREE

YOSHINO CHERRY TREE

OTTO LUYKEN LAUREL

RUBY LOROPETALUM

KLEIM'S HARDY GARDENIA

Scale 23-2010 Date

Completed: 2/12/16

Revised: 2/16/16 Plan Type