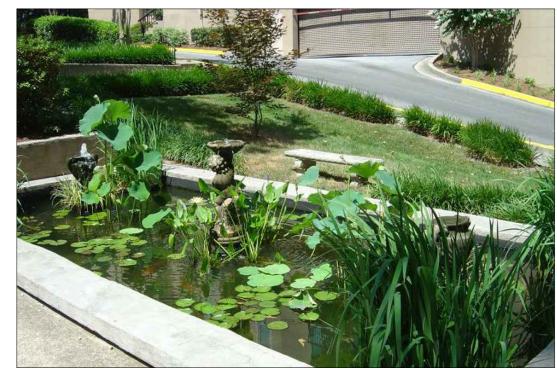

TRAVERTINE PATIO SURFACE

CELTIK RETAINING WALL SHEFFIELD

BROWN COMPOSITE DECKING

STUCCO KITCHEN (TO MATCH HOME)

STEEL/CABLE HANDRAILS

WHITE ROUNDED COLUMNS

NATURAL WATER FEATURE

AQUATIC VEGETATION