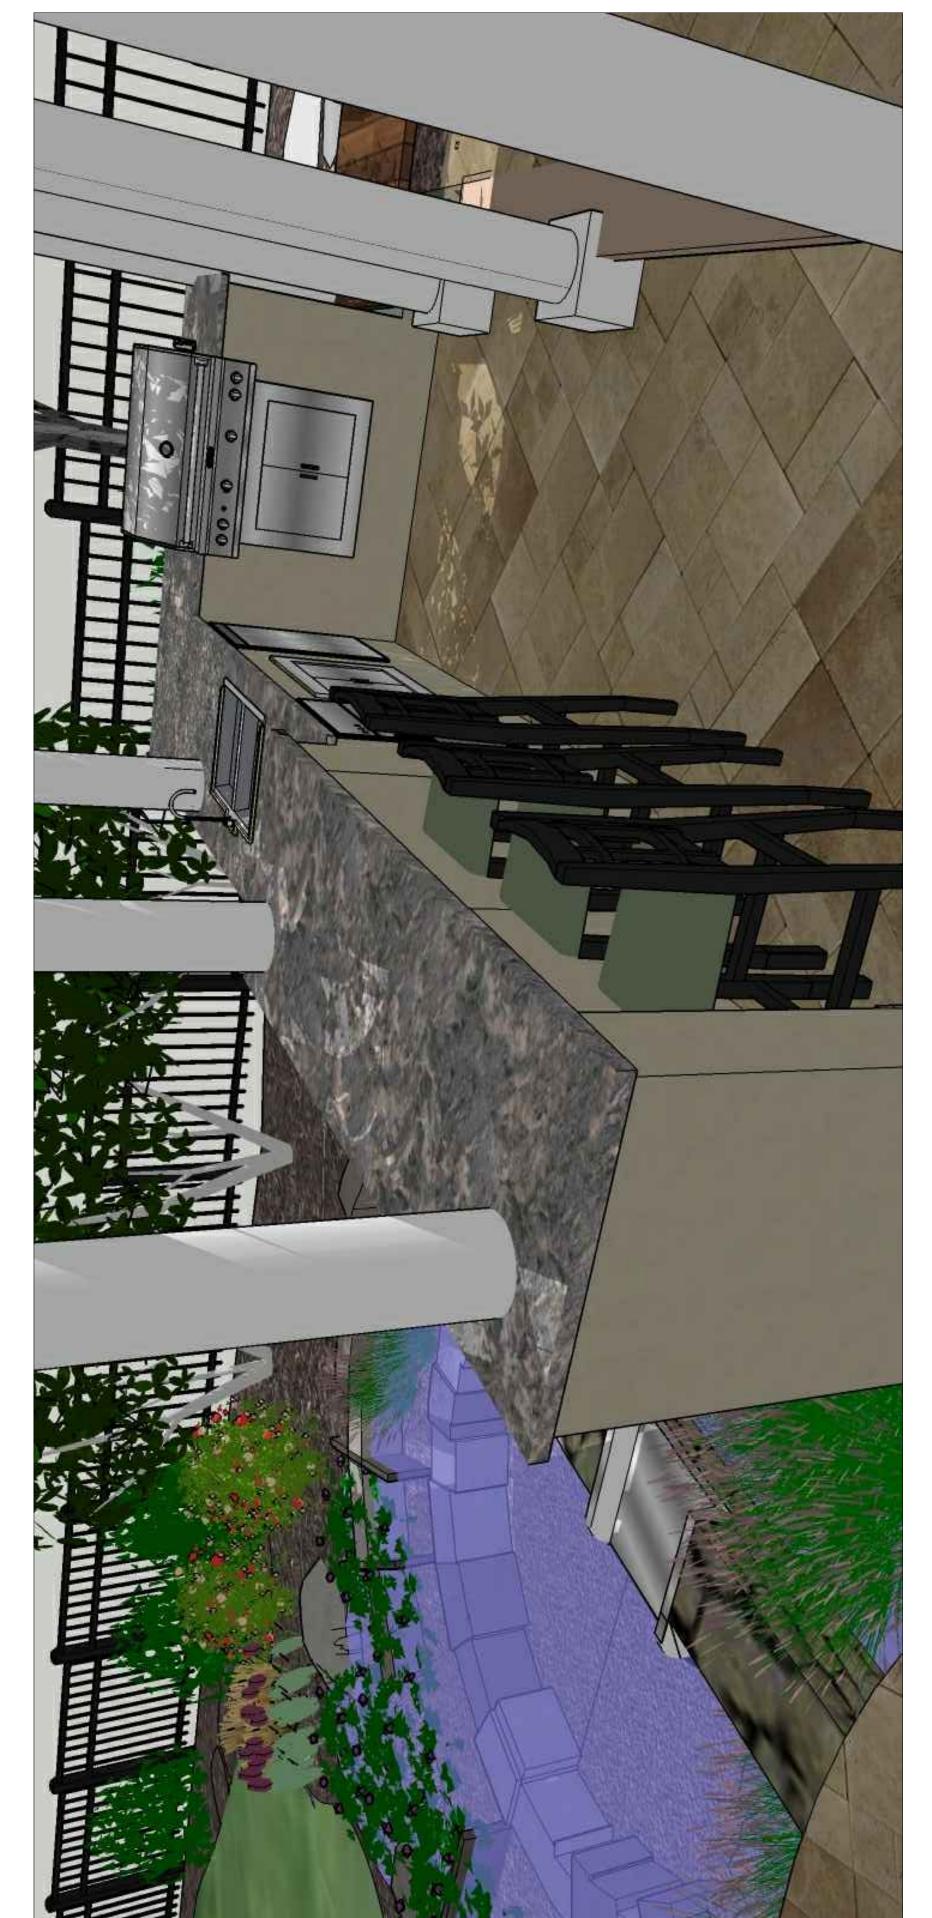

TRAVERTINE PATIO SURFACE

CELTIK RETAINING WALL SHEFFIELD

BROWN COMPOSITE DECKING

STUCCO KITCHEN (TO MATCH HOME)

STEEL/CABLE HANDRAILS

WHITE ROUNDED COLUMNS

NATURAL WATER FEATURE

AQUATIC VEGETATION

ASSORTED VEGETATIVE GROUND COVER

POTTED BOXWOOD

KNOCK OUT ROSE

CHINDO VIBURNUM

PINK MUHLY GRASS

BLUE FESCUE GRASS

DEGROOT'S SPIRE ARBORVITAE

CASSIAN DWARF FOUNTAIN GRASS

PURPLE PLUM TREE

YOSHINO CHERRY TREE

OTTO LUYKEN LAUREL

RUBY LOROPETALUM

KLEIM'S HARDY GARDENIA

Scale 23-2010 Date

Completed: 2/12/16

Revised: 2/16/16 Plan Type