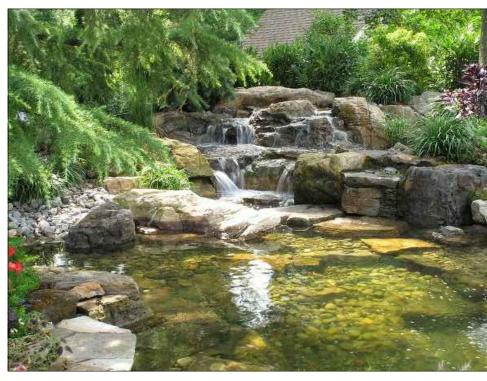

TRAVERTINE PATIO SURFACE

CELTIK RETAINING WALL SHEFFIELD

BROWN COMPOSITE DECKING

STUCCO KITCHEN (TO MATCH HOME)

STEEL/CABLE HANDRAILS

WHITE ROUNDED COLUMNS

NATURAL WATER FEATURE

AQUATIC VEGETATION