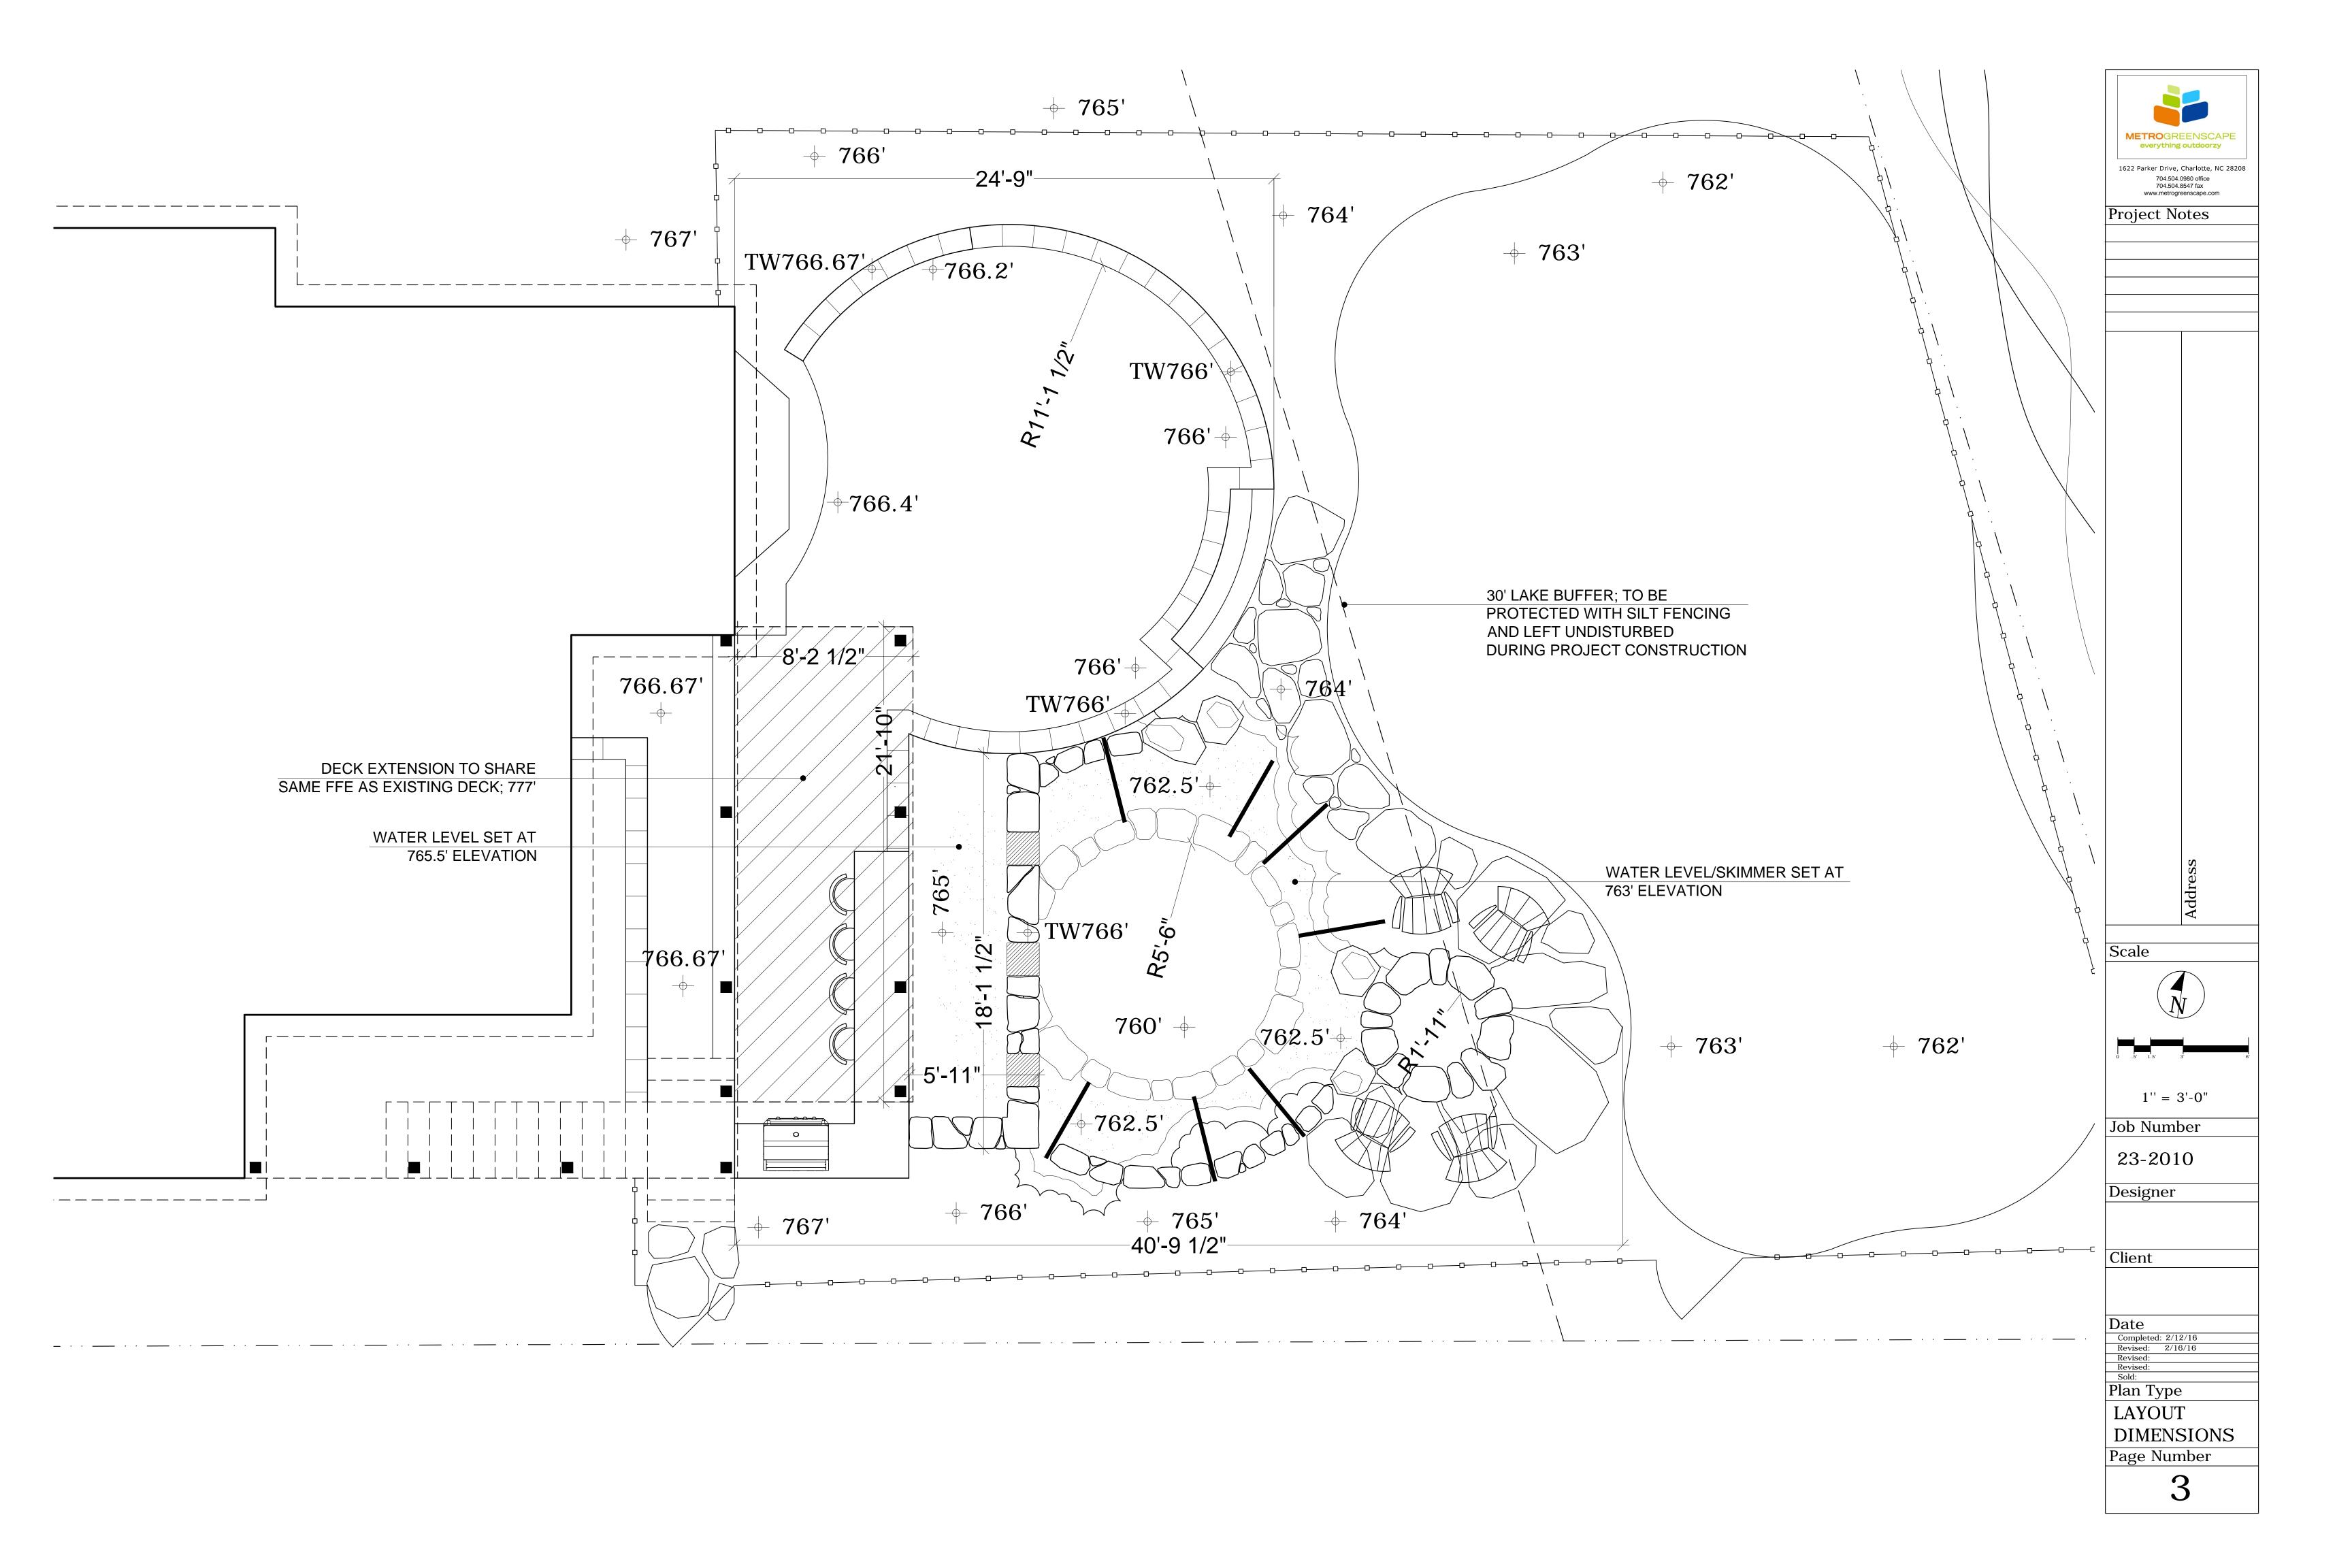

Project Notes

Scale

Job Number

23-2010

Designer

Client

Date

Completed: 2/12/16

Revised: 2/16/16

Revised:
Revised:
Sold:

Plan Type

MODEL SAMPLES Page Number









Project Notes

Scale

Job Number

23-2010

Designer

Client

Date

Completed: 2/12/16

Revised: 2/16/16

Revised:
Revised:
Sold:

Plan Type

MODEL SAMPLES Page Number





TRAVERTINE PATIO SURFACE



CELTIK RETAINING WALL SHEFFIELD



BROWN COMPOSITE DECKING



STUCCO KITCHEN (TO MATCH HOME)



STEEL/CABLE HANDRAILS



WHITE ROUNDED COLUMNS



NATURAL WATER FEATURE



AQUATIC VEGETATION



ASSORTED VEGETATIVE GROUND COVER



POTTED BOXWOOD



KNOCK OUT ROSE



CHINDO VIBURNUM



PINK MUHLY GRASS



BLUE FESCUE GRASS



DEGROOT'S SPIRE ARBORVITAE



CASSIAN DWARF FOUNTAIN GRASS



PURPLE PLUM TREE



YOSHI