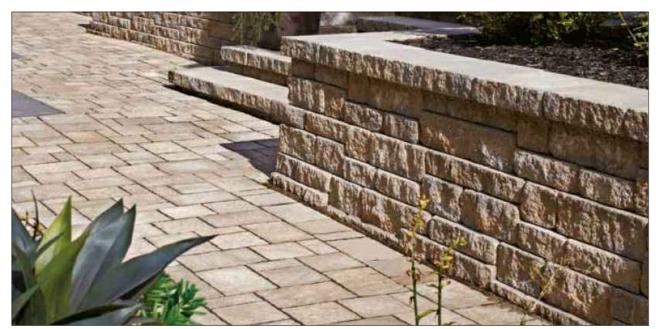

TRAVERTINE PATIO SURFACE

CELTIK RETAINING WALL SHEFFIELD

BROWN COMPOSITE DECKING

STUCCO KITCHEN (TO MATCH HOME)

STEEL/CABLE HANDRAILS

WHITE ROUNDED COLUMNS

NATURAL WATER FEATURE

AQUATIC VEGETATION