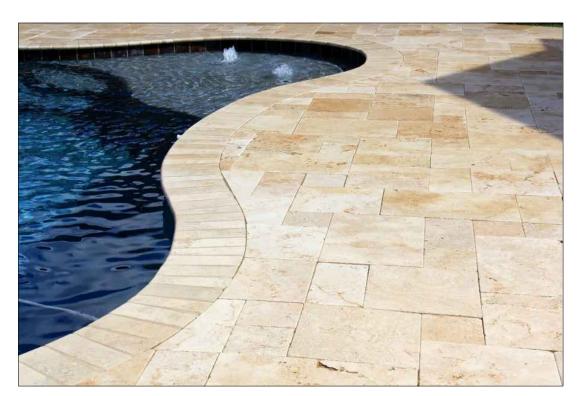

TRAVERTINE PATIO SURFACE

CELTIK RETAINING WALL SHEFFIELD

BROWN COMPOSITE DECKING

STUCCO KITCHEN (TO MATCH HOME)

STEEL/CABLE HANDRAILS

WHITE ROUNDED COLUMNS

NATURAL WATER FEATURE

AQUATIC VEGETATION