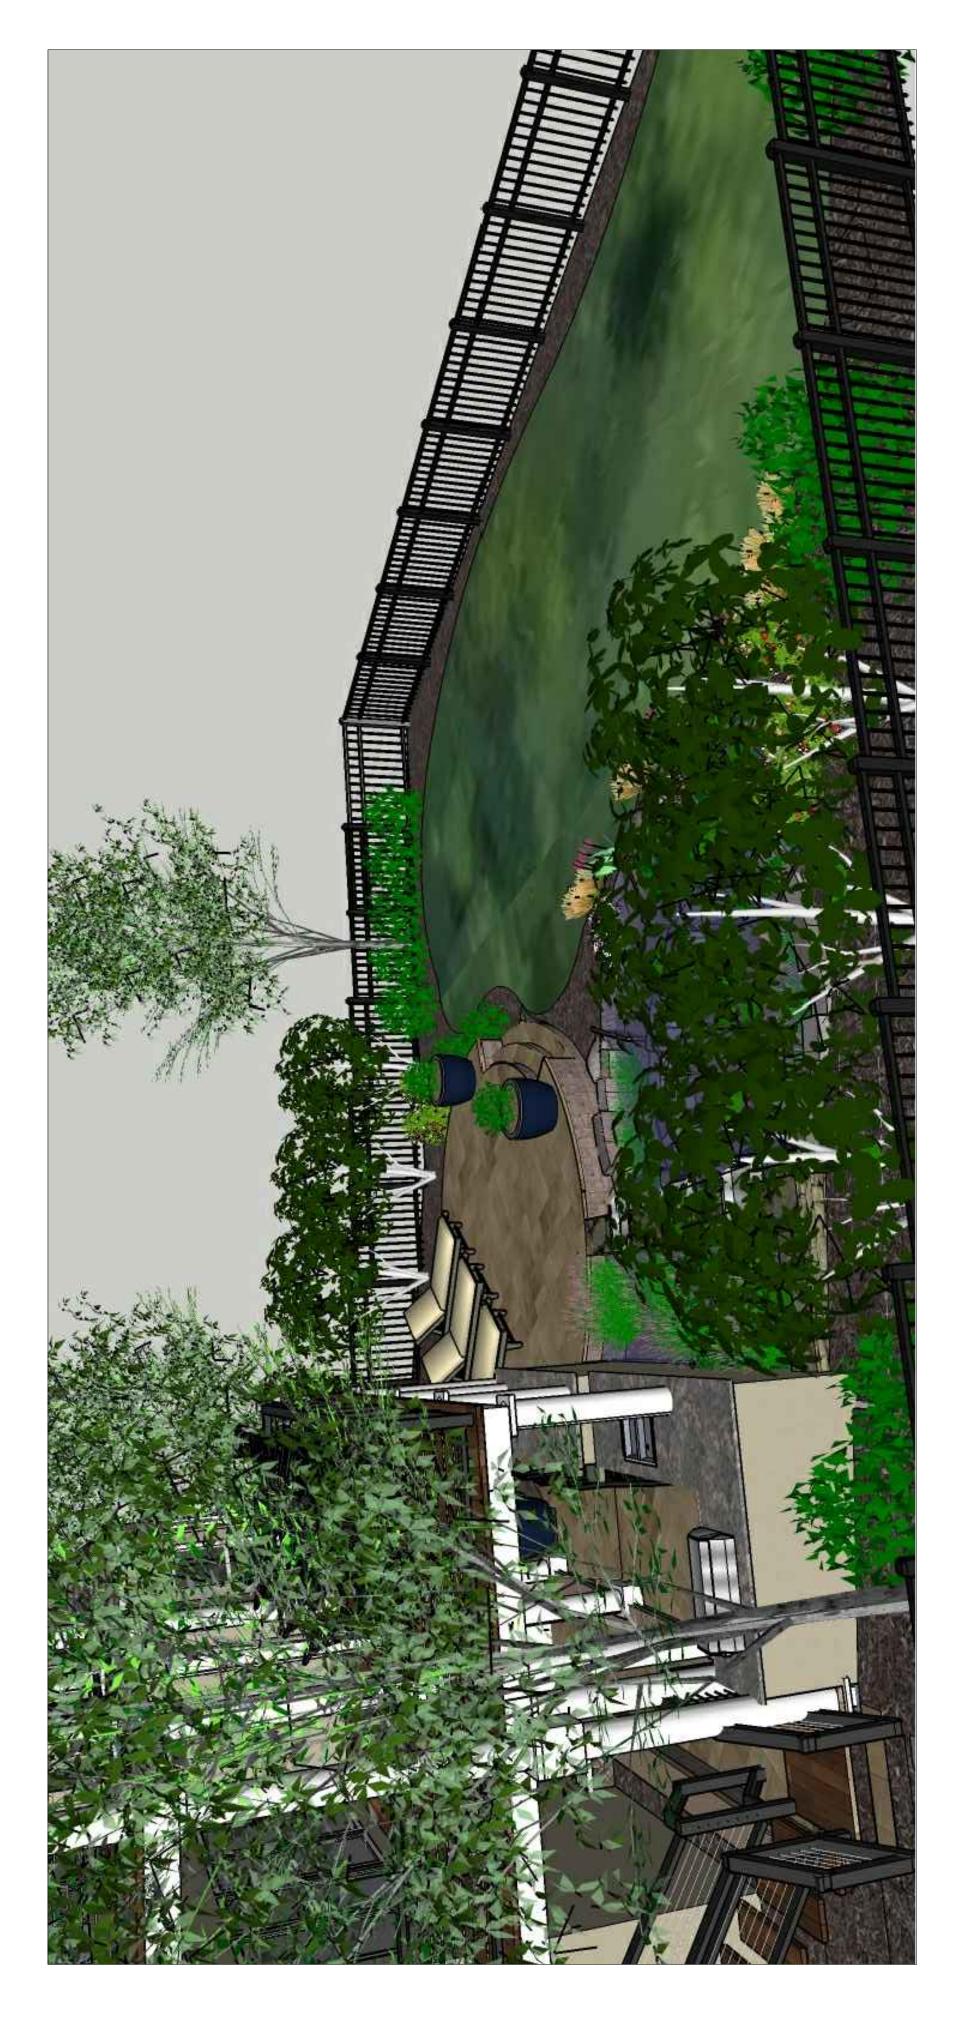

TRAVERTINE PATIO SURFACE

CELTIK RETAINING WALL SHEFFIELD

BROWN COMPOSITE DECKING

STUCCO KITCHEN (TO MATCH HOME)

STEEL/CABLE HANDRAILS

WHITE ROUNDED COLUMNS

NATURAL WATER FEATURE

AQUATIC VEGETATION

ASSORTED VEGETATIVE GROUND COVER

POTTED BOXWOOD

KNOCK OUT ROSE

CHINDO VIBURNUM

PINK MUHLY GRASS

BLUE FESCUE GRASS

DEGROOT'S SPIRE ARBORVITAE

CASSIAN DWARF FOUNTAIN GRASS

PURPLE PLUM TREE

YOSHINO CHERRY TREE

OTTO LUYKEN LAUREL

RUBY LOROPETALUM

KLEIM'S HARDY GARDENIA

Scale 23-2010 Date

Completed: 2/12/16

Revised: 2/16/16 Plan Type