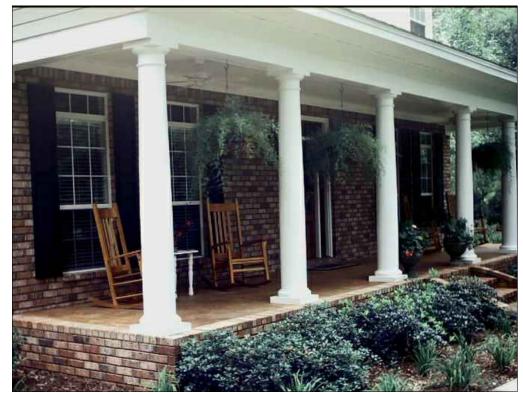

TRAVERTINE PATIO SURFACE

CELTIK RETAINING WALL SHEFFIELD

BROWN COMPOSITE DECKING

STUCCO KITCHEN (TO MATCH HOME)

STEEL/CABLE HANDRAILS

WHITE ROUNDED COLUMNS

NATURAL WATER FEATURE

AQUATIC VEGETATION