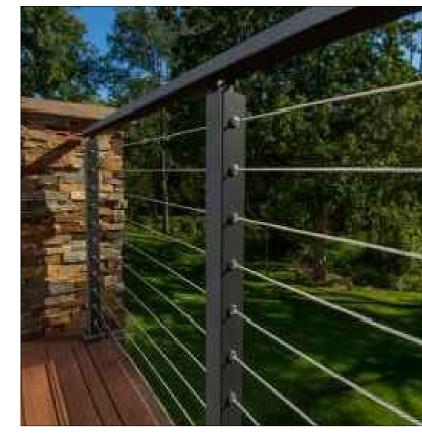

TRAVERTINE PATIO SURFACE

CELTIK RETAINING WALL SHEFFIELD

BROWN COMPOSITE DECKING

STUCCO KITCHEN (TO MATCH HOME)

STEEL/CABLE HANDRAILS

WHITE ROUNDED COLUMNS

NATURAL WATER FEATURE

AQUATIC VEGETATION