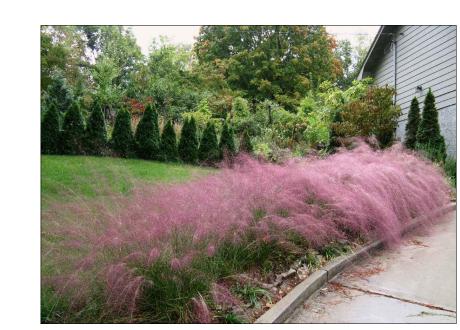

ASSORTED VEGETATIVE GROUND COVER

POTTED BOXWOOD

KNOCK OUT ROSE

CHINDO VIBURNUM

PINK MUHLY GRASS

BLUE FESCUE GRASS

DEGROOT'S SPIRE ARBORVITAE

CASSIAN DWARF FOUNTAIN GRASS