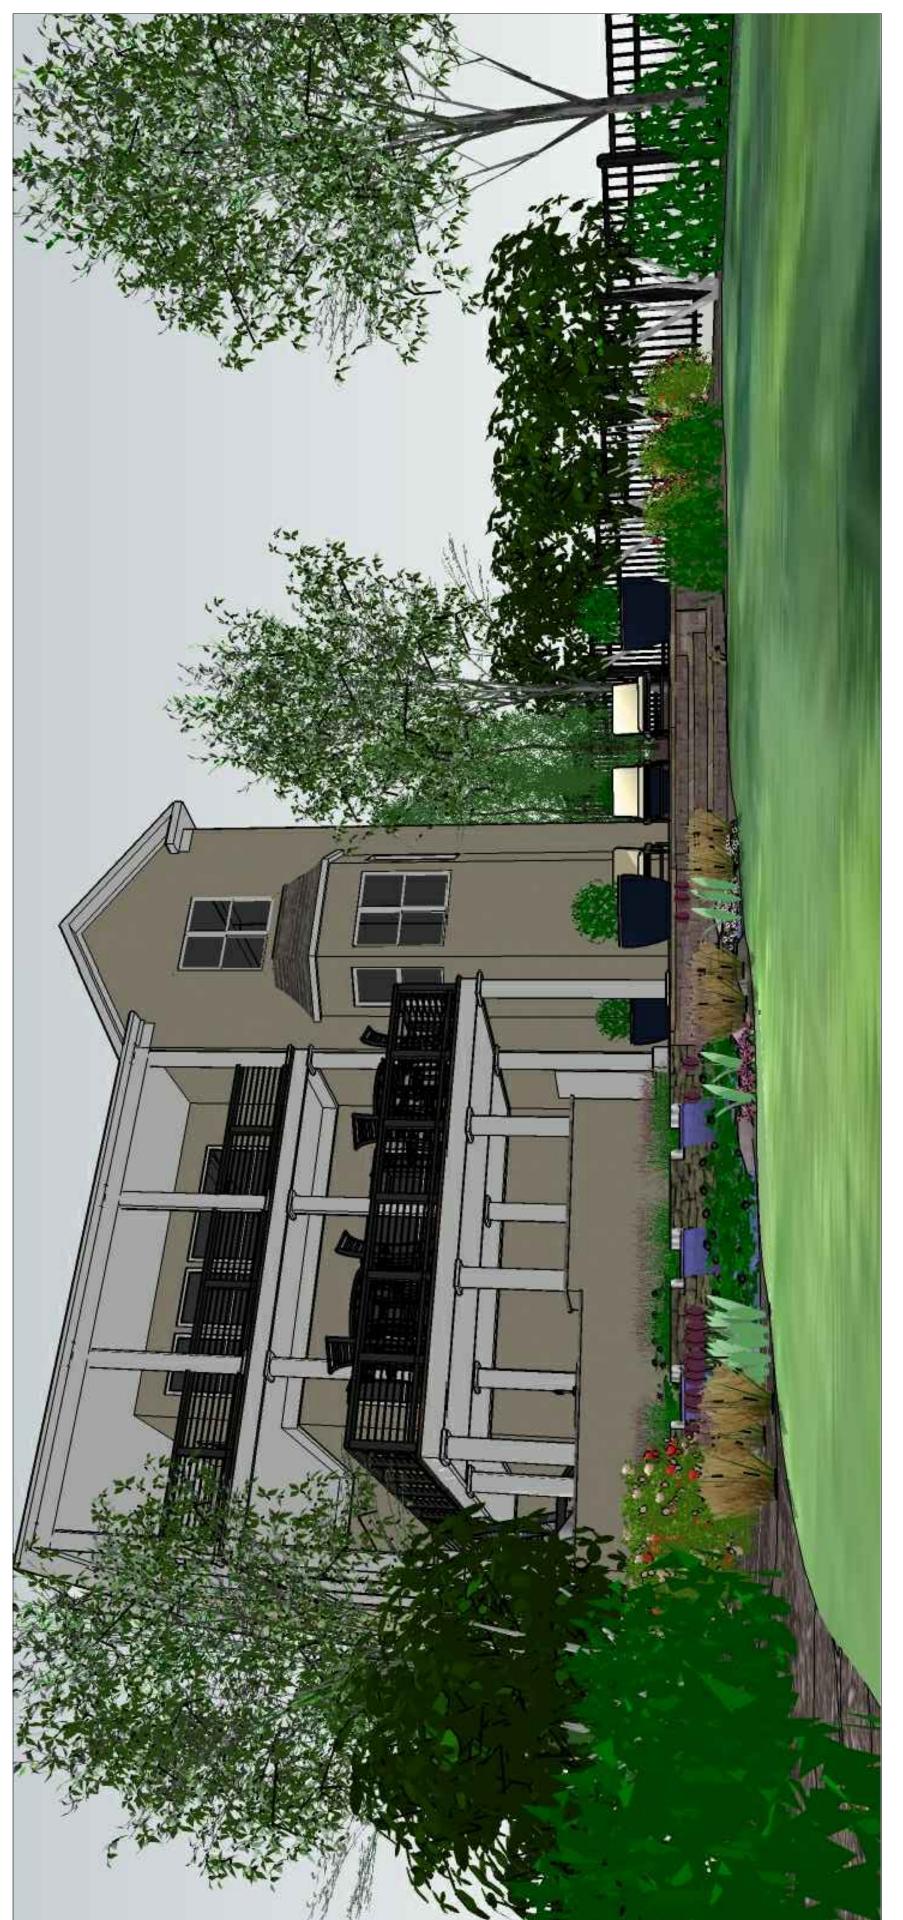

TRAVERTINE PATIO SURFACE

CELTIK RETAINING WALL SHEFFIELD

BROWN COMPOSITE DECKING

STUCCO KITCHEN (TO MATCH HOME)

STEEL/CABLE HANDRAILS

WHITE ROUNDED COLUMNS

NATURAL WATER FEATURE

AQUATIC VEGETATION

ASSORTED VEGETATIVE GROUND COVER

POTTED BOXWOOD

KNOCK OUT ROSE

CHINDO VIBURNUM

PINK MUHLY GRASS

BLUE FESCUE GRASS

DEGROOT'S SPIRE ARBORVITAE

CASSIAN DWARF FOUNTAIN GRASS

PURPLE PLUM TREE

YOSHINO CHERRY TREE

OTTO LUYKEN LAUREL

RUBY LOROPETALUM

KLEIM'S HARDY GARDENIA

Scale 23-2010 Date

Completed: 2/12/16

Revised: 2/16/16 Plan Type